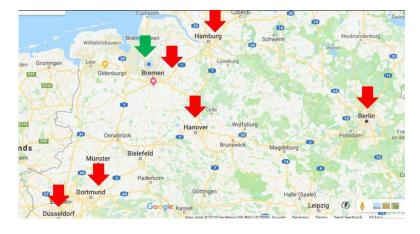

#### Some information about the airports around Osterholz-Scharmbeck (Bremen):

There are several possibilities how you can reach our location, so before booking the tickets we kindly ask you to check all of them and to find the cheapest one. Before booking the flight for each participant we ask the partners to send us the flight details and price, we will check and confirm or ask to book another alternative.

#### The nearest airports:

-Bremen – the nearest airport
-Hamburg- cheap flights by Ryanair, Wizzair and many other airlines.
-Hannover –Ryaniar, Wizzair and other airlines
-Dortmund - cheap flights by Wizzair and others
-Berlin- all possible airlines

You can fly to Bremen, Hamburg, Hannover, Berlin, Cologne, Frankfurt, Dusseldorf or Dortmund. It will take you 1.5-4h of trains or busses to reach Osterholz-Scharmbeck. We can reimburse only the cheapest possible travels, so please try to find the cheapest/most suitable flights.

Ryanair flies to Bremen, Hamburg, Hannover, Berlin, Cologne, Dusseldorf and Dortmund.

Wizzair flies to Hannover, Dortmund, Dusseldorf, Hamburg and Berlin.

Busses you can find on www.flixbus.com (you have internet on the bus)