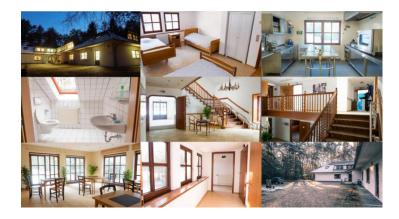

Arrival Day is the 5<sup>th</sup> of February–you can arrive at any time on this day. The dinner will be served at about 8 p.m. Better to arrive earlier as the last bus leaves Bremen train station at 7 p.m. after this time it will be more complicated to reach the venue though still possible. Departure Day is the 12<sup>th</sup> of February- you can depart any time on this day. There will be only breakfast on this day. It is better to have the flight not too early to be able to reach the airport using public transport.