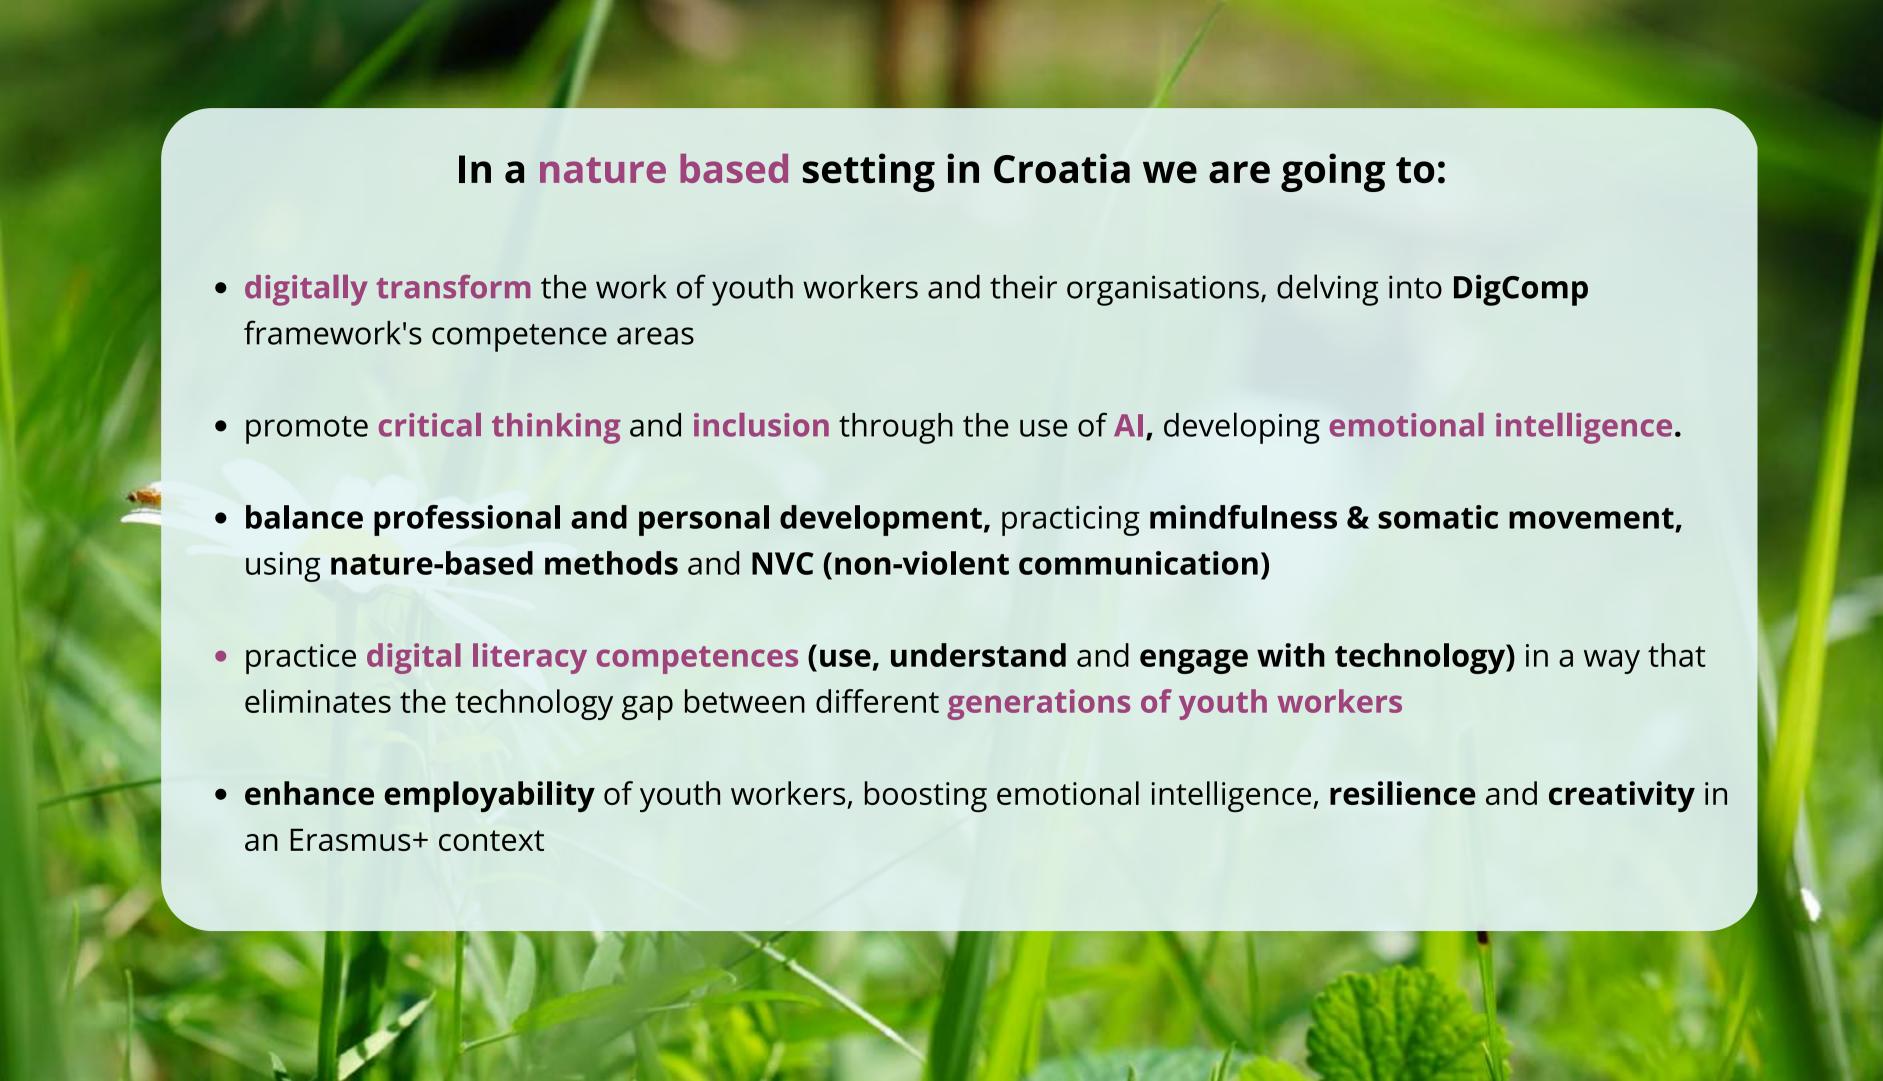

Emotional and Artificial Intelligence

El & Al is an alternative 9-days media literacy training course for youth workers who want to transform their work through artificial intelligence (Al) tools and emotional intelligence (El) skills.

As AI influences decisions and communication, combining it with emotional intelligence strengthens resilience, creativity and critical thinking. This balance allows youth workers of different generations to challenge bias, adapt to change, and use AI tools ethically and effectively.