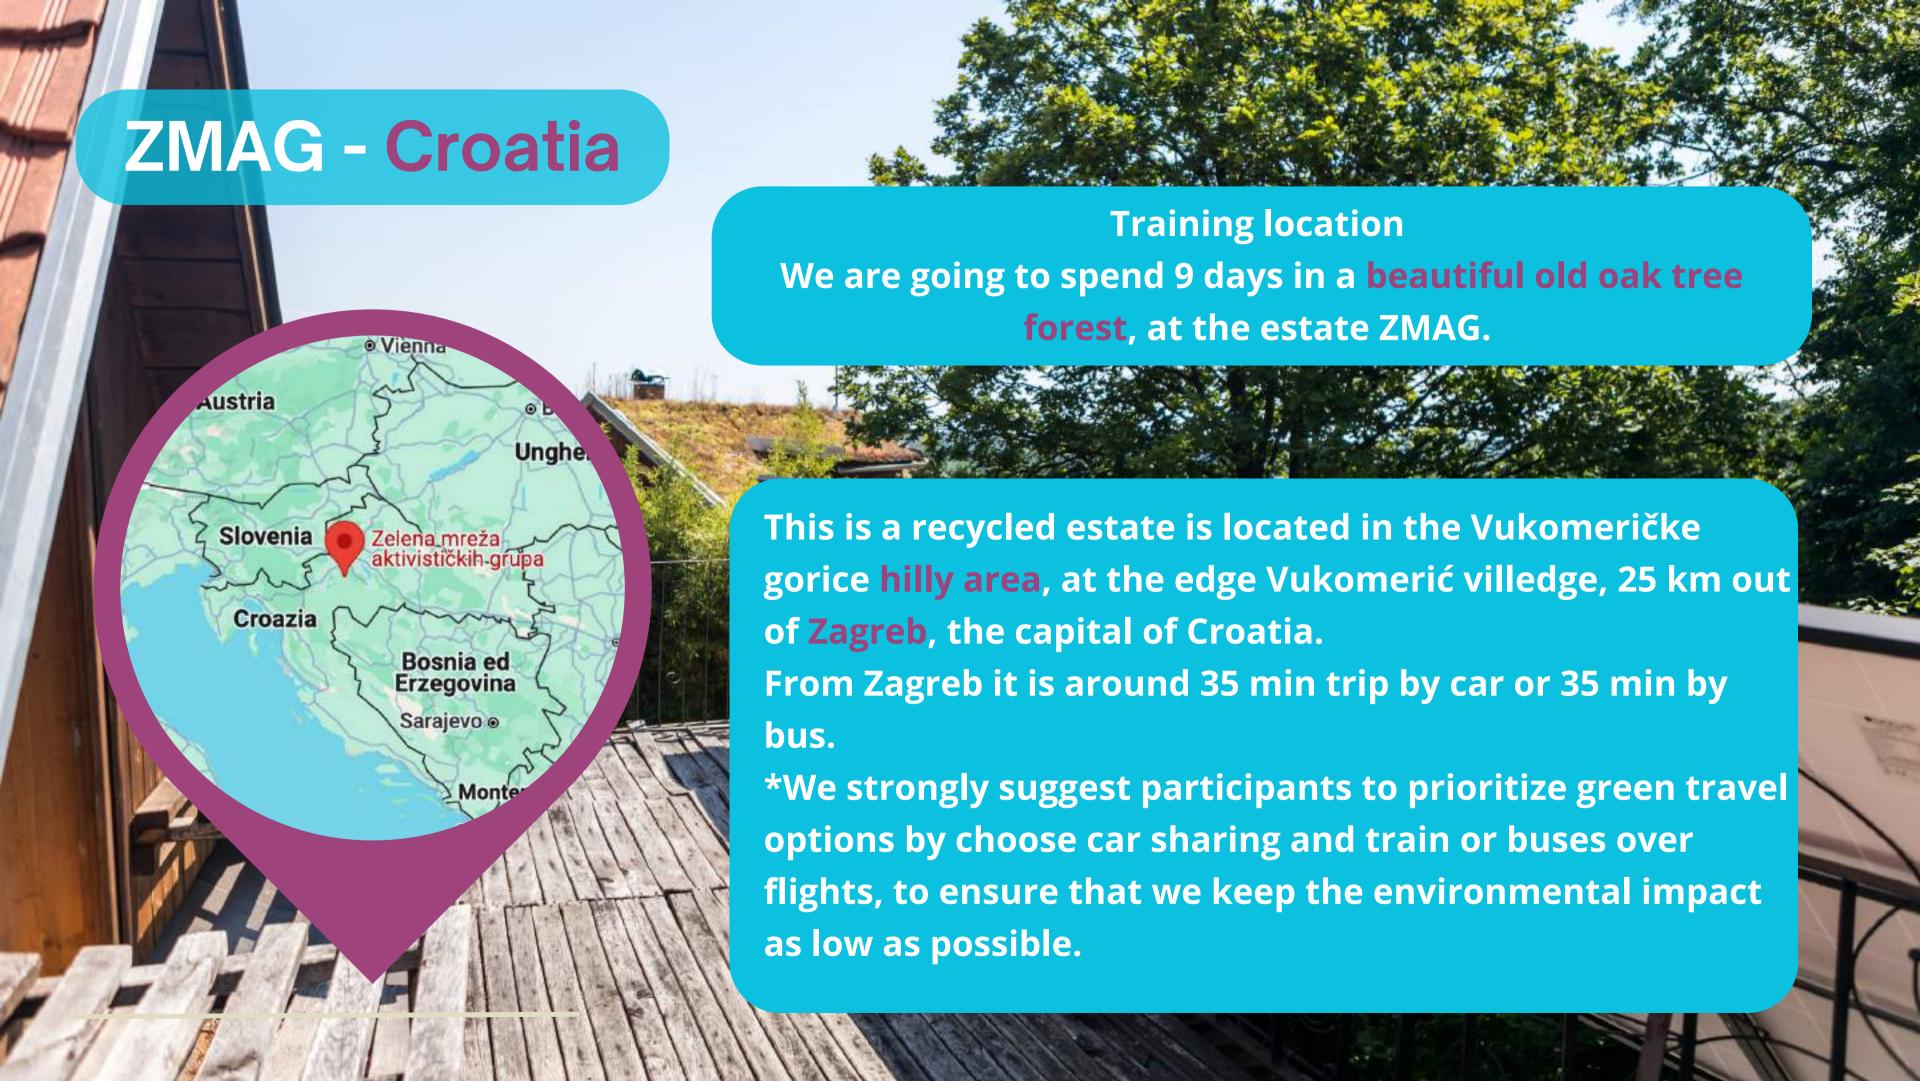

For the final destination you write: Green network of activist groups ZMAG Reciklirano imanje Vukomerić 23/3, 10418 Dubranec

The distance is calculated from your place of residence to the place of the training (one-way). The budget is the maximum budget for reimbursement for both ways (two-way).