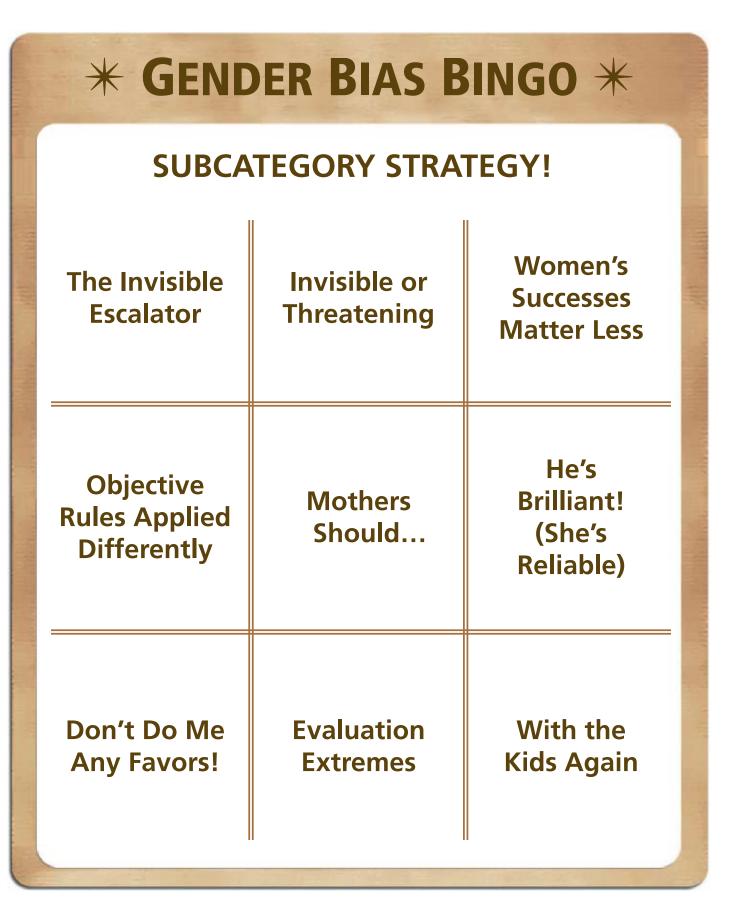

## **SUBCATEGORY STRATEGY!**

| Objective<br>Rules Applied<br>Differently | Mothers<br>Should | He's<br>Brilliant!<br>(She's<br>Reliable) |
|-------------------------------------------|-------------------|-------------------------------------------|
| Don't Do Me                               | Evaluation        | With the                                  |
| Any Favors!                               | Extremes          | Kids Again                                |
| Overlooked                                | The Invisible     | Invisible or                              |
| or Boastful                               | Escalator         | Threatening                               |