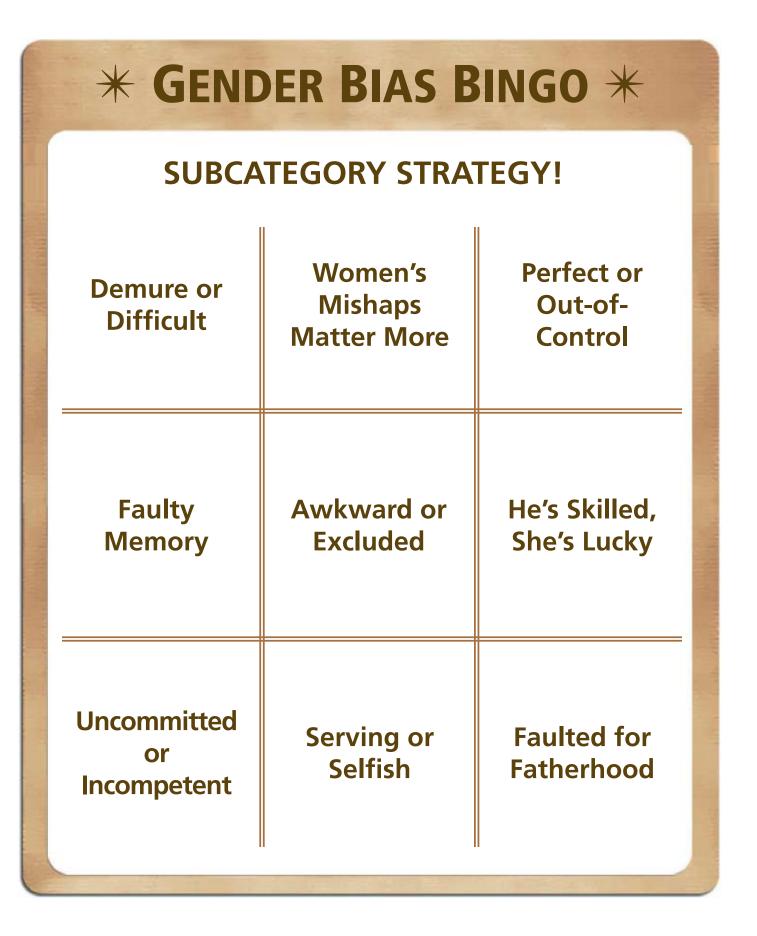

## **SUBCATEGORY STRATEGY!**

Ш

11

| Overlooked<br>or Boastful         | What Me?<br>Kids?                | Demure or<br>Difficult           |
|-----------------------------------|----------------------------------|----------------------------------|
| Women's<br>Mishaps<br>Matter More | Perfect or<br>Out-of-<br>Control | Faulty<br>Memory                 |
| Awkward or<br>Excluded            | He's Skilled,<br>She's Lucky     | Uncommitted<br>or<br>Incompetent |