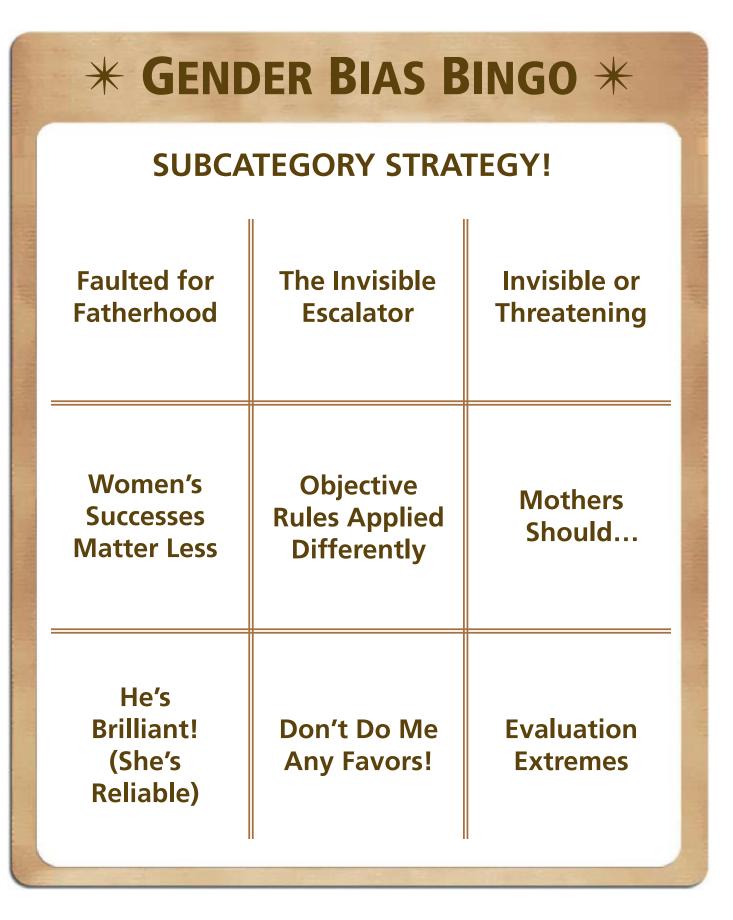

## **SUBCATEGORY STRATEGY!**

| Objective<br>Rules Applied<br>Differently | Mothers<br>Should | He's<br>Brilliant!<br>(She's<br>Reliable) |
|-------------------------------------------|-------------------|-------------------------------------------|
| Don't Do Me                               | Evaluation        | With the                                  |
| Any Favors!                               | Extremes          | Kids Again                                |
| Overlooked                                | The Invisible     | Invisible or                              |
| or Boastful                               | Escalator         | Threatening                               |